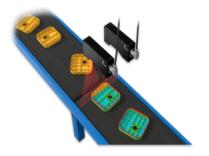

## 2.5X FASTER THAN CONVENTIONAL SCANNING SYSTEMS

**Gap & Flush Measurement** 

Ply Splice & Width Measurement

**Robotic Pick & Place** 

**Profiles & Dimensional Measurment** 

**Glue Bead Uniformity** 

3D Measurements on speed