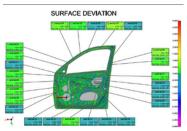

## 2.5X FASTER THAN CONVENTIONAL SCANNING SYSTEMS

**Gap & Flush Measurement** 

Ply Splice & Width Measurement

**Robotic Pick & Place** 

**Profiles & Dimensional Measurment** 

**Glue Bead Uniformity** 

3D Measurements on speed