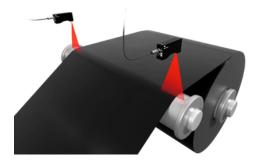

- up to 19,00,000 point/s scanning speed

## 2.5X FASTER THAN CONVENTIONAL SCANNING SYSTEMS

**Gap & Flush Measurement** 

Ply Splice & Width Measurement

**Robotic Pick & Place** 

**Profiles & Dimensional Measurment** 

**Glue Bead Uniformity** 

3D Measurements on speed