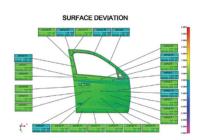

## 2.5X FASTER THAN CONVENTIONAL SCANNING SYSTEMS

**Gap & Flush Measurement** 

Ply Splice & Width Measurement

**Robotic Pick & Place** 

**Profiles & Dimensional Measurment** 

**Glue Bead Uniformity** 

3D Measurements on speed