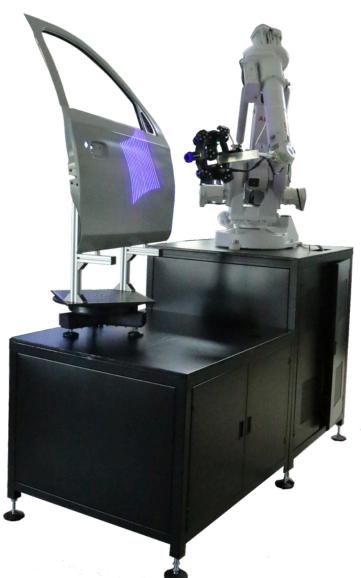

## Integrated Scanner, robot and software solution for

- Automated inspection of components

- CAD comparison

- GD & T measurements

- Assembly fit & check

- Customized solution for specific application need

- up to 19,00,000 point/s scanning speed

## 2.5X FASTER THAN CONVENTIONAL SCANNING SYSTEMS

**Gap & Flush Measurement** 

Ply Splice & Width Measurement

**Robotic Pick & Place** 

**Profiles & Dimensional Measurment** 

**Glue Bead Uniformity** 

3D Measurements on speed