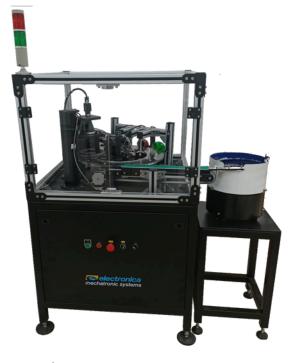

High Speed Inspection machine is a special purpose machine designed to inspect dimensions and visual defects of small size components

- Bowl feeder for automatic feeding and aligning
- Automatic sorting of OK/NG components
- Measures dimensions
- Inspects visual defects