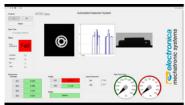

High Speed Inspection machine is a special purpose machine designed to inspect dimensions and visual defects of small size components

- Bowl feeder for automatic feeding and aligning
- Automatic sorting of OK/NG components
- Measures dimensions
- Inspects visual defects