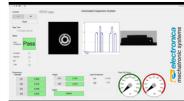

High Speed Inspection machine is a special purpose machine designed to inspect dimensions and visual defects of small size components

- Bowl feeder for automatic feeding and aligning
- Automatic sorting of OK/NG components
- Measures dimensions
- Inspects visual defects