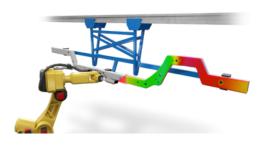

## 2.5X FASTER THAN CONVENTIONAL SCANNING SYSTEMS

**Gap & Flush Measurement** 

Ply Splice & Width Measurement

**Robotic Pick & Place** 

**Profiles & Dimensional Measurment** 

**Glue Bead Uniformity** 

3D Measurements on speed