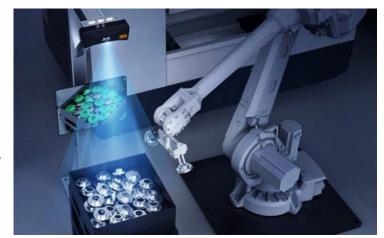

All-in-one AI+3D intelligent robot solutions Depalletizing & Palletizing Piece Picking Bin Picking

Guided by Mech-Mind 3D vision system, robots can recognize randomly-piled materials, even those with dark or reflective surfaces and complex structures, and then pick them up from deep bins accurately without damaging the components.